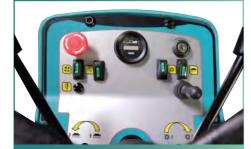

#### Product Features

Minimalist design of the control pane

Front nozzle with atomisation system

Extra large 6-barrel filtration system

Sealing thread design in solution

waste bin with split design

Ergonomically designed duster