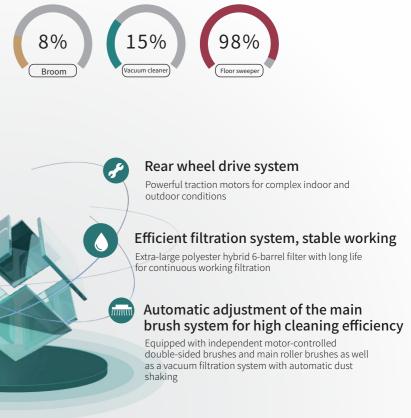

## High efficiency cleaning · save time and effort

Clean 7315m<sup>2</sup> per hour which is equivalent to the efficiency of 6-8 cleaners, and it's cleaner