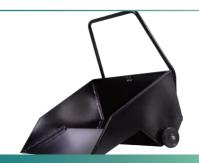

#### Product Features

Minimalist design of the control pane

Front nozzle with atomisation system

Extra large 6-barrel filtration system

Sealing thread design in solution

waste bin with split design

Ergonomically designed duster