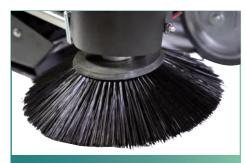

#### Product Features

Minimalist design of the control pane

Front nozzle with atomisation system

Extra large 6-barrel filtration system

Sealing thread design in solution

waste bin with split design

Ergonomically designed duster