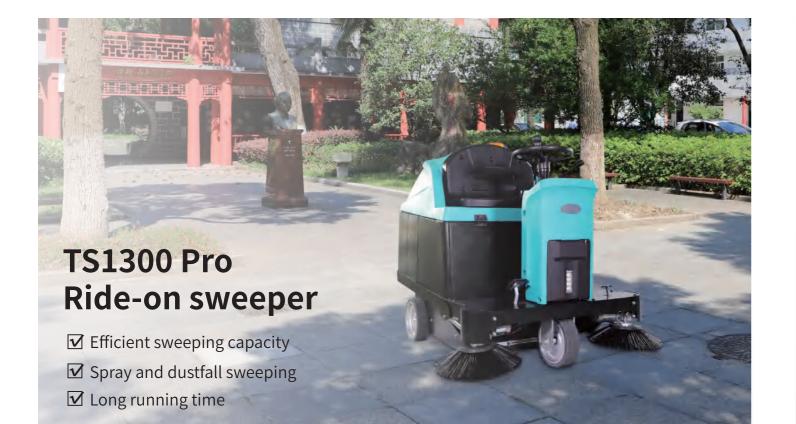

#### Product Features

Minimalist design of the control pane

Front nozzle with atomisation system

Extra large 6-barrel filtration system

Sealing thread design in solution

waste bin with split design

Ergonomically designed duster