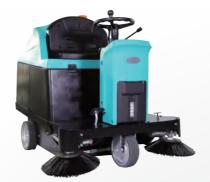

## **Ride-on Sweeper**

P-1

Cd

TS1300 Pro

#### Product Features

Minimalist design of the control pane

Front nozzle with atomisation system

Extra large 6-barrel filtration system

Sealing thread design in solution

waste bin with split design

Ergonomically designed duster

•

Super large solution tank design 30L water tank and dustfall system keep our machine clean in special contamination situations to reduce secondary contamination

Flexible handling body

Ride-on operation, flexible to turn around, keep high effciency and easier to operate

Longer cleaning time

Doing cleaning task that lasts longer, Ergonomically designed handle keep operator more comfortable

## High efficiency cleaning · save time and effort

Clean 7315m<sup>2</sup> per hour which is equivalent to the efficiency of 6-8 cleaners, and it's cleaner

#### Parameters

|                           | TS1300 Pro       |
|---------------------------|------------------|
| Cleaning width            | 1330mm           |
| Main Brush width          | 700mm            |
| Side brush width          | 390mm            |
| Working speed             | 0-6.5Km/h        |
| Efficiency                | 7315㎡/h          |
| The gradient it can reach | 18°              |
| Driving motor             | 24V/800W         |
| Dust suction motor        | 24V/380W         |
| Roll brush motor          | 24V/600W         |
| Water tank                | 30L              |
| Dustbin                   | 100L             |
| Filter area               | 6m <sup>2</sup>  |
| Steering diameter         | 1980mm           |
| Unit dimension            | 1395*1010*1200mm |
| Battery pack              | 494*354*30mm     |