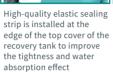

# Product Features / User-friendly

- Equipped with vacuum motor mute system, making the noise of machine even lower
- Quick-mounting design of squeegee and rubber strips usable on four sides, installation and disassembly can be completed instantly without tools
- The splash proof rubber of the brush is designed with elastic tension spring, which saves tools for assembly and disassembly
- Flat bottom of the recovery tank is easy to clean and maintain
- A buckle groove is reserved at the top of the recovery tank for easier maintenance
- The flip water tank is effectively locked with buckles on both sides, making maintenance easier