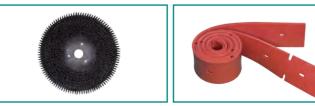

### Accessories

19" Brush Rubber strip PP0.6

19" Pad holder (optional)

19" Brush (optional) PP 0.28