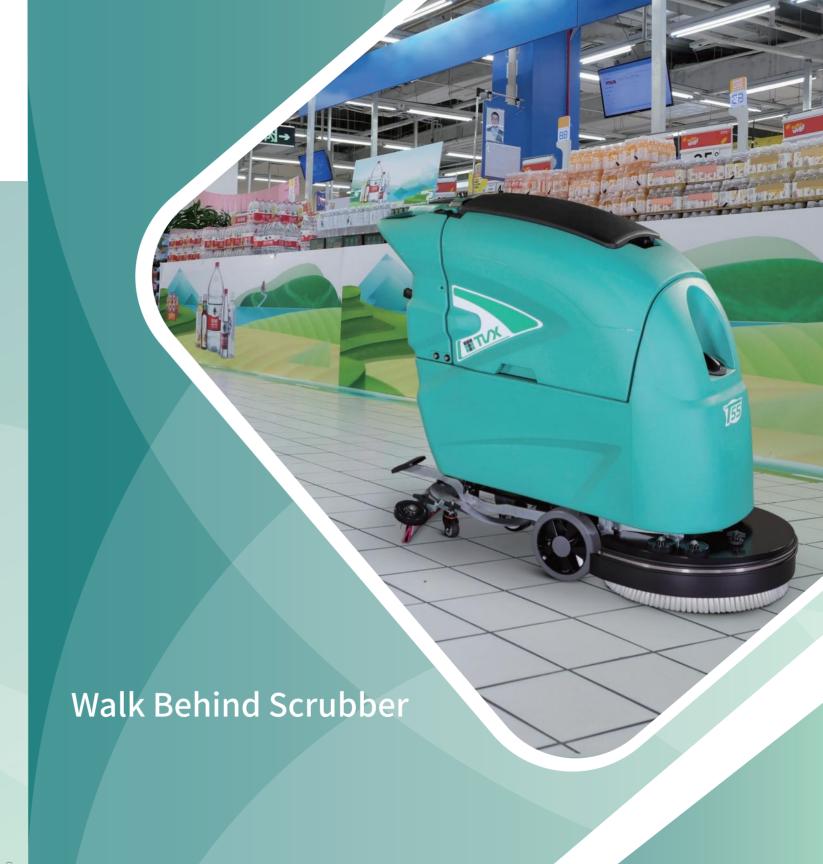

# Professional cleaning made simple

#### Product Features / Efficient

55L large-capacity solution tank offers a cleaning width of 510mm

Foot pedal controls the height of brush, which is with icon as identification efficient and convenient is intuitive and easy to use

(T55 BT)

Stainless steel filter screen blocks impurities in water and prevents waterway blockage. It endurance of up to 3.5 can be used repeatedly after cleaning

- Self-driving system enables easy forward moving and efficient cleaning (T55 BT)
- Water output from the center of the motor is better for the mixing of solution and detergent, and the further even distribution on the brush
- Delayed off function of suction motor, zero residual wastewater in the tank
- Adjustable ground pressure of the squeegee can be adjusted to ensure the effect of water absorption
- The anti-overflow design at waste vacuum head prevents wastewater from entering the vacuum motor
- The inner wall of the water tank is flat and smooth, which can reduce bacterial and stain residue

# Product Features / User-friendly

- Equipped with vacuum motor mute system, making the noise of machine even lower
- Quick-mounting design of squeegee and rubber strips usable on four sides, installation and disassembly can be completed instantly without tools
- The splash proof rubber of the brush is designed with elastic tension spring, which saves tools for assembly and disassembly
- Flat bottom of the recovery tank is easy to clean and maintain
- A buckle groove is reserved at the top of the recovery tank for easier maintenance
- The flip water tank is effectively locked with buckles on both sides, making maintenance easier