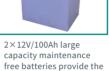

### **Parameters**

|                                  | T55B                                       | T55BT     |
|----------------------------------|--------------------------------------------|-----------|
| Volume of solution tank          | 55L                                        |           |
| Volume of recovery tank          | 65L                                        |           |
| Working width                    | 510mm                                      |           |
| Squeegee width                   | 780mm                                      |           |
| Maximum forward speed            | 1                                          | 4.5Km/h   |
| Maximum working efficiency       | 2050㎡/h                                    | 2250 m²/h |
| Brush specification              | 19 Inches                                  |           |
| Brush pressure                   | 35Kg                                       |           |
| Rotation speed of brush          | 180rpm                                     |           |
| Driving motor power              | 1                                          | 24V/120W  |
| Brush motor power                | 24V/500W                                   |           |
| Vacuum motor power               | 24V/390W                                   |           |
| Delayed shutdown of vacuum motor | Standard                                   |           |
| Battery specification            | 12V/100Ah×2                                |           |
| Battery duration                 | 3.5h                                       |           |
| Battery type                     | Lead acid (upgradeable to lithium battery) |           |
| Battery weight                   | 33Kg×2                                     |           |
| Dimension                        | 1300×550×1030mm                            |           |
| Net weight(excluding batteries)  | 85Kg 92Kg                                  |           |