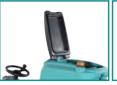

# Product Features / User-friendly

- Equipped with vacuum motor mute system, making the noise of machine even lower
- Quick-mounting design of squeegee and rubber strips usable on four sides, installation and disassembly can be completed instantly without tools
- The splash proof rubber of the brush is designed with elastic tension spring, which saves tools for assembly and disassembly
- Flat bottom of the recovery tank is easy to clean and maintain
- A buckle groove is reserved at the top of the recovery tank for easier maintenance
- The flip water tank is effectively locked with buckles on both sides, making maintenance easier