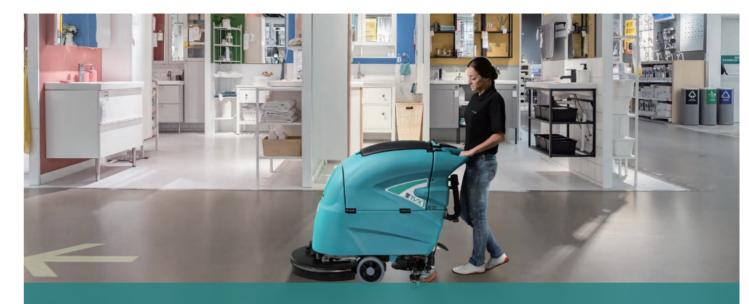

#### Product Features / Efficient

55L large-capacity solution tank offers a cleaning width of 510mm

Foot pedal controls the height of brush, which is with icon as identification efficient and convenient is intuitive and easy to use

(T55 BT)

Stainless steel filter screen blocks impurities in water and prevents waterway blockage. It endurance of up to 3.5 can be used repeatedly after cleaning

- Self-driving system enables easy forward moving and efficient cleaning (T55 BT)
- Water output from the center of the motor is better for the mixing of solution and detergent, and the further even distribution on the brush
- Delayed off function of suction motor, zero residual wastewater in the tank
- Adjustable ground pressure of the squeegee can be adjusted to ensure the effect of water absorption
- The anti-overflow design at waste vacuum head prevents wastewater from entering the vacuum motor
- The inner wall of the water tank is flat and smooth, which can reduce bacterial and stain residue