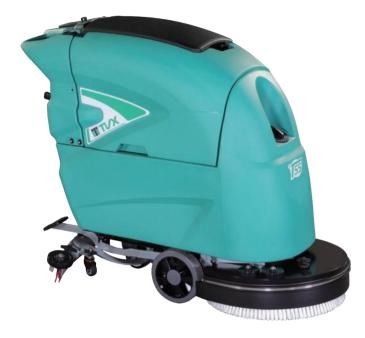

#### Product Features / Efficient

55L large-capacity solution tank offers a cleaning width of 510mm

Foot pedal controls the height of brush, which is with icon as identification efficient and convenient is intuitive and easy to use

(T55 BT)

Stainless steel filter screen blocks impurities in water and prevents waterway blockage. It endurance of up to 3.5 can be used repeatedly after cleaning

- Self-driving system enables easy forward moving and efficient cleaning (T55 BT)
- Water output from the center of the motor is better for the mixing of solution and detergent, and the further even distribution on the brush
- Delayed off function of suction motor, zero residual wastewater in the tank
- Adjustable ground pressure of the squeegee can be adjusted to ensure the effect of water absorption
- The anti-overflow design at waste vacuum head prevents wastewater from entering the vacuum motor
- The inner wall of the water tank is flat and smooth, which can reduce bacterial and stain residue

# Product Features / User-friendly

- Equipped with vacuum motor mute system, making the noise of machine even lower
- Quick-mounting design of squeegee and rubber strips usable on four sides, installation and disassembly can be completed instantly without tools
- The splash proof rubber of the brush is designed with elastic tension spring, which saves tools for assembly and disassembly
- Flat bottom of the recovery tank is easy to clean and maintain
- A buckle groove is reserved at the top of the recovery tank for easier maintenance
- The flip water tank is effectively locked with buckles on both sides, making maintenance easier

### **Parameters**

|                                  | T55B                                       | T55BT     |
|----------------------------------|--------------------------------------------|-----------|
| Volume of solution tank          | 55L                                        |           |
| Volume of recovery tank          | 65L                                        |           |
| Working width                    | 510mm                                      |           |
| Squeegee width                   | 780mm                                      |           |
| Maximum forward speed            | 1                                          | 4.5Km/h   |
| Maximum working efficiency       | 2050㎡/h                                    | 2250 m²/h |
| Brush specification              | 19 Inches                                  |           |
| Brush pressure                   | 35Kg                                       |           |
| Rotation speed of brush          | 180rpm                                     |           |
| Driving motor power              | 1                                          | 24V/120W  |
| Brush motor power                | 24V/500W                                   |           |
| Vacuum motor power               | 24V/390W                                   |           |
| Delayed shutdown of vacuum motor | Standard                                   |           |
| Battery specification            | 12V/100Ah×2                                |           |
| Battery duration                 | 3.5h                                       |           |
| Battery type                     | Lead acid (upgradeable to lithium battery) |           |
| Battery weight                   | 33Kg×2                                     |           |
| Dimension                        | 1300×550×1030mm                            |           |
| Net weight(excluding batteries)  | 85Kg 92Kg                                  |           |