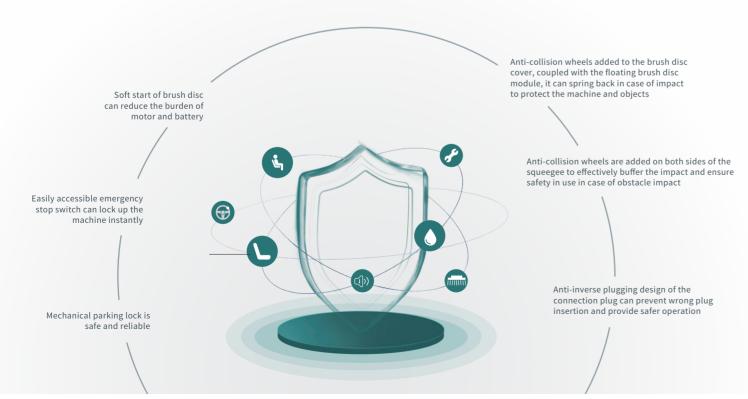

rom entering the vacuum motor
- The inner wall of the water tank is flat and smooth, which can reduce bacterial and stain residue

# Product Features / User-friendly



- Equipped with vacuum motor mute system, making the noise of machine even lower
- Quick-mounting design of squeegee and rubber strips usable on four sides, installation and disassembly can be completed instantly without tools
- The splash proof rubber of the brush is designed with elastic tension spring, which saves tools for assembly and disassembly
- Flat bottom of the recovery tank is easy to clean and maintain
- A buckle groove is reserved at the top of the recovery tank for easier maintenance
- The flip water tank is effectively locked with buckles on both sides, making maintenance easier

### Product Features /Safe



### **Parameters**

|                                  | T55B                                       | T55BT     |
|----------------------------------|--------------------------------------------|-----------|
| Volume of solution tank          | 55L                                        |           |
| Volume of recovery tank          | 65L                                        |           |
| Working width                    | 510mm                                      |           |
| Squeegee width                   | 780mm                                      |           |
| Maximum forward speed            | 1                                          | 4.5Km/h   |
| Maximum working efficiency       | 2050㎡/h                                    | 2250 m²/h |
| Brush specification