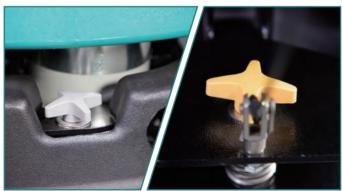

Website

WeChat ID

Highly integrated control panel

Cable version

The angle of brush head to ground can be adjusted

Squeegee assembly/brush cover are both collocated with anti-collision design