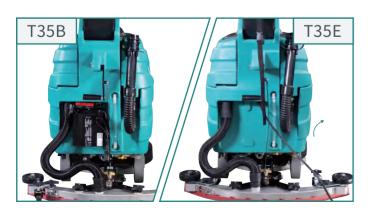

#### Solve the problem of charging (T35B)

Build-in charger, more convenient in charging