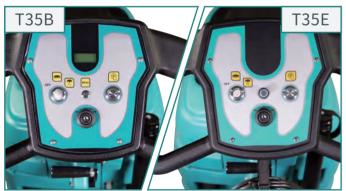

Website

WeChat ID

Highly integrated control panel

Cable version

The angle of brush head to ground can be adjusted

Squeegee assembly/brush cover are both collocated with anti-collision design

#### Solve the problem of charging (T35B)

Build-in charger, more convenient in charging