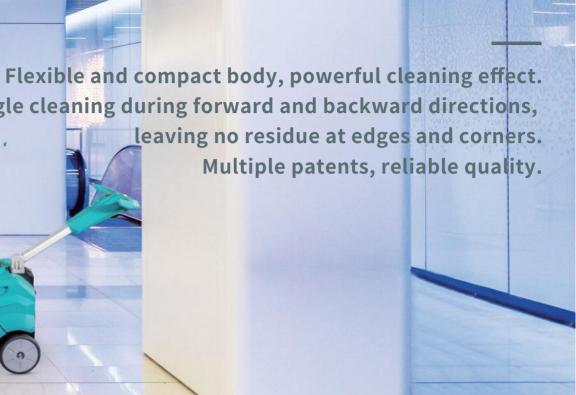

### Product Features / Efficient

> With the cleaning width of 350mm, it is compact and flexible and suitable for cleaning the narrow areas, including the dead corners  $> 1 \times 24V/28Ah$  lithium battery provides the endurance of up to 90 minutes (T15BT) Electronically controlled water regulation, the water output can meet the operation time of 40 to 124 minutes, thus achi accurate control, effective water saving and efficient water use Multi-angle cleaning during forward and backward directions, ▶ Water output from the center of the motor is better for the mixing of solution and detergent, and the further even distribution on the brush ▶ The anti-overflow design at waste vacuum head prevents wastewater from entering the vacuu ▶ The telescopic vacuum hose can be shortened as much as possible while ensuring the horiz ▶ Soft start of brush motor can reduce the burden of motor and battery Built-in charger design avoids stains, water residues and potential safety hazards Built with self-driving motor, When the head is lifted, the it can move forward without squeegee automatically