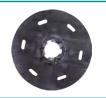

ry specification               | 1                          | 12V/36Ah×2        | 24V/28Ah        |
| Battery type                        |                            | Lead acid battery | Lithium battery |
| Operation duration                  | 1                          | 130Min            | 90Min           |
| Cable length                        | 15m                        | 1                 | 1               |
| Unit dimension                      |                            | 640×460×1100mm    |                 |
| Net weight<br>(excluding batteries) |                            | 40Kg              |                 |

### Accessories





13" Water lock brush

Rubber strip



### **Application scenarios**





Campus



Plant Workshop



Supermarket

Hospital

CE



Traffic Hub



13" Pad holder (optional)