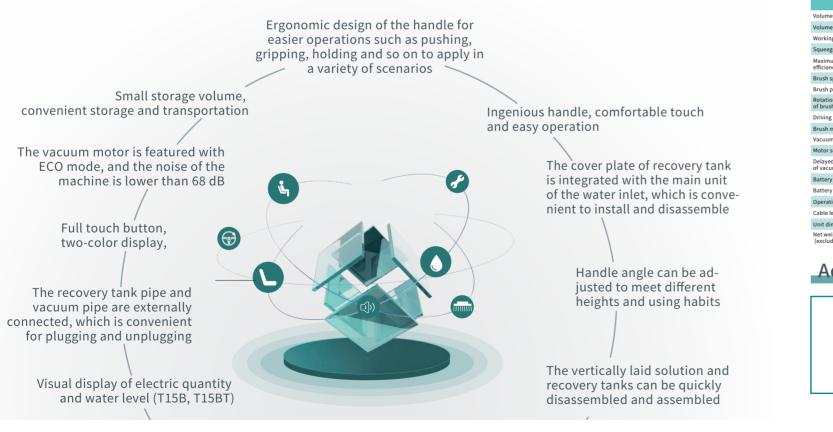

### Product Features / Efficient

> With the cleaning width of 350mm, it is compact and flexible and suitable for cleaning the narrow areas, including the dead corners  $> 1 \times 24V/28Ah$  lithium battery provides the endurance of up to 90 minutes (T15BT) Electronically controlled water regulation, the water output can meet the operation time of 40 to 124 minutes, thus achi accurate control, effective water saving and efficient water use Multi-angle cleaning during forward and backward directions, ▶ Water output from the center of the motor is better for the mixing of solution and detergent, and the further even distribution on the brush ▶ The anti-overflow design at waste vacuum head prevents wastewater from entering the vacuu ▶ The telescopic vacuum hose can be shortened as much as possible while ensuring the horiz ▶ Soft start of brush motor can reduce the burden of motor and battery Built-in charger design avoids stains, water residues and potential safety hazards Built with self-driving motor, When the head is lifted, the it can move forward without squeegee automatically

Product Features / User-friendly

pushing (T15BT)

rotates 180°, which is suitable

for cleaning various corners