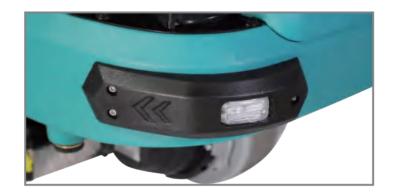

#### Product Features / Safe

- The front of the fuselage is made of collision strip with soft material with led lamp, which is beautiful Generous at the same time can also reduce the damage of the hit object.
- The automatic deceleration system maximizes the safety of the operator when the machine turns.
- Safety flash lights that provide maximum security .