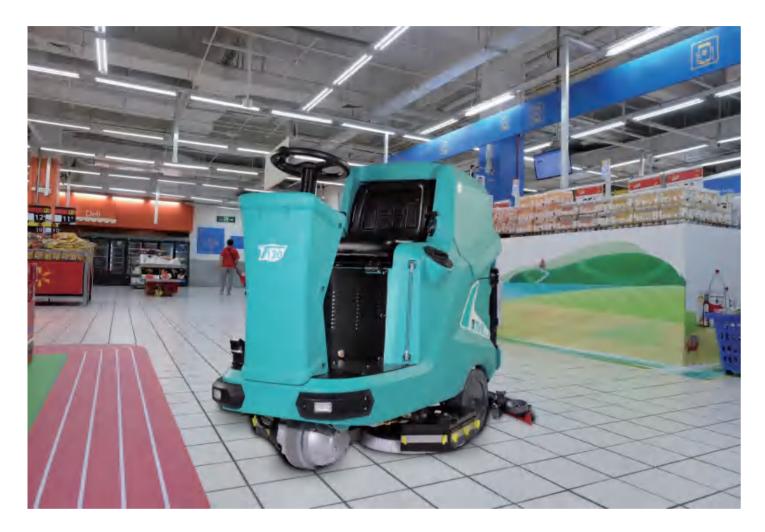

# 66 **TVX T130 series Ride-on Scrubber Dryer**

Your Reliable Powerful and Smart Helper

#### Product advantages

The sewage can be filtered and recycled.24V 200Ah batteries support super long standby.

time can reach 5.5 hours

The automatic deceleration system is maximum guaranteed the safety of the operato when the machine turns