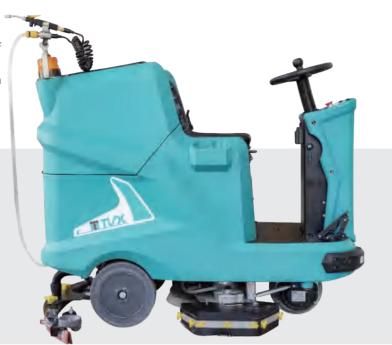

# T130C Water Cycle Ride-on Scrubber Dryer

### **Product Features**

- Save the water, extend the working hours. A tank of water meets one day's cleaning needs.
- When cleaning with detergent, it can be done effectively recycling, filtration and reuse, saving cost.
- Using a three-level filtration system, Backwash filter, the middle filter screen is made of stainless steel.
- Avoid repeated of adding water and discharging sewage.