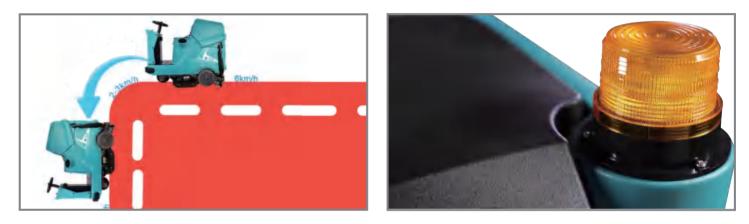

#### Product advantages

The sewage can be filtered and recycled.24V 200Ah batteries support super long standby.

time can reach 5.5 hours

The automatic deceleration system is maximum guaranteed the safety of the operato when the machine turns

#### Product Features / Safe

- The front of the fuselage is made of collision strip with soft material with led lamp, which is beautiful Generous at the same time can also reduce the damage of the hit object.
- The automatic deceleration system maximizes the safety of the operator when the machine turns.
- Safety flash lights that provide maximum security .