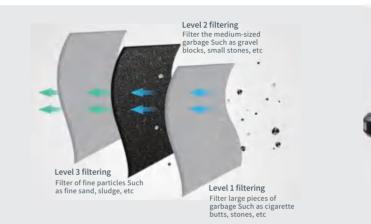

### **Product Features**

- Save the water, extend the working hours. A tank of water meets one day's cleaning needs.
- When cleaning with detergent, it can be done effectively recycling, filtration and reuse, saving cost.
- Using a three-level filtration system, Backwash filter, the middle filter screen is made of stainless steel.
- Avoid repeated of adding water and discharging sewage.