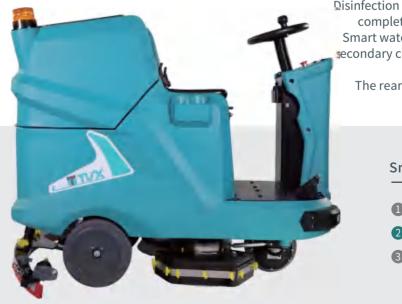

#### **Product Features**

- Disinfection can be completed while daily cleaning Work. One-stop completion of floor washing and disinfection, safe and reliable
- Smart water disinfection <sup>®</sup> system, the machine is equipped with secondary chlorine Acid disinfectant generator, sterilization effect by SGS certification
  - The rear spray device can be fixed or used by hand, to achieve three-dimensional elimination

#### Smart water disinfection ® system

- 1 Wide sterilization range 4 High safety performance
- 2 fast sterilization
- **5** good environmental protection
- **3** low corrosion performance