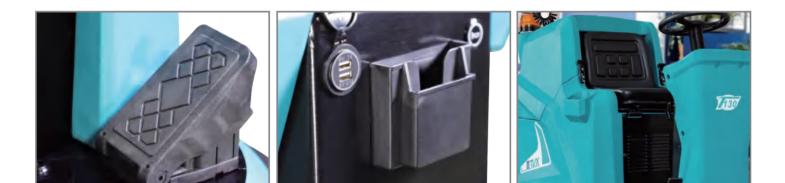

#### **Product Features** / User-friendly

- Lift the seat to take out the charging plug to charge
- Unique accelerator pedal that controls the machine forward and backward
- Humanized mobile phone box and usb charger interface DESIGN The usb interface is waterproof
- The solution tank adds a double purchase cup holder, so that the operator has more storage space
- Black PVC fabric with front and rear adjustable seats Comfortable and durable, can be lossless installation
- The brush and squeegee are lifted by electronically system, one-key lift