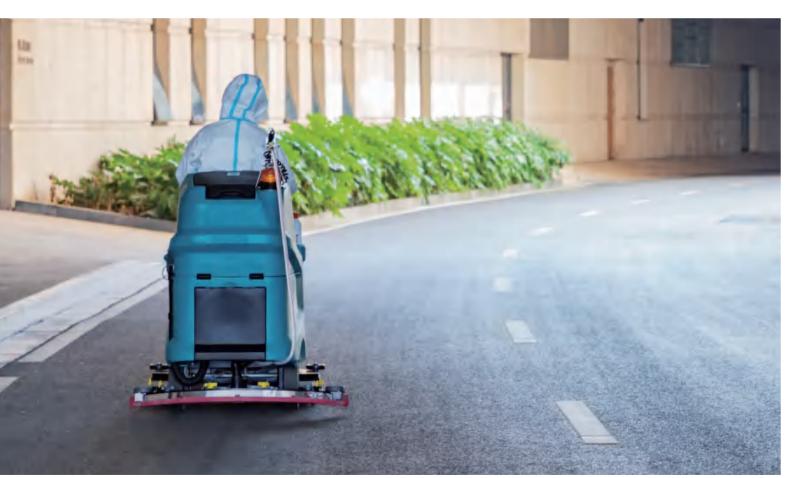

#### **Product Features** / User-friendly

- Lift the seat to take out the charging plug to charge
- Unique accelerator pedal that controls the machine forward and backward
- Humanized mobile phone box and usb charger interface DESIGN The usb interface is waterproof
- The solution tank adds a double purchase cup holder, so that the operator has more storage space
- Black PVC fabric with front and rear adjustable seats Comfortable and durable, can be lossless installation
- The brush and squeegee are lifted by electronically system, one-key lift