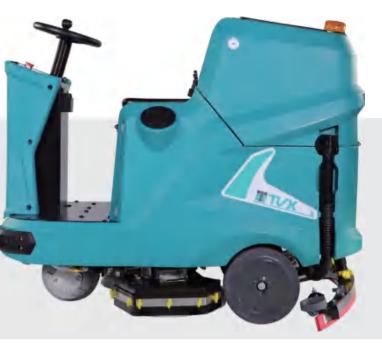

# 66 **TVX T130 series Ride-on Scrubber Dryer**

Your Reliable Powerful and Smart Helper

#### Product advantages

The sewage can be filtered and recycled.24V 200Ah batteries support super long standby.

time can reach 5.5 hours

The automatic deceleration system is maximum guaranteed the safety of the operato when the machine turns