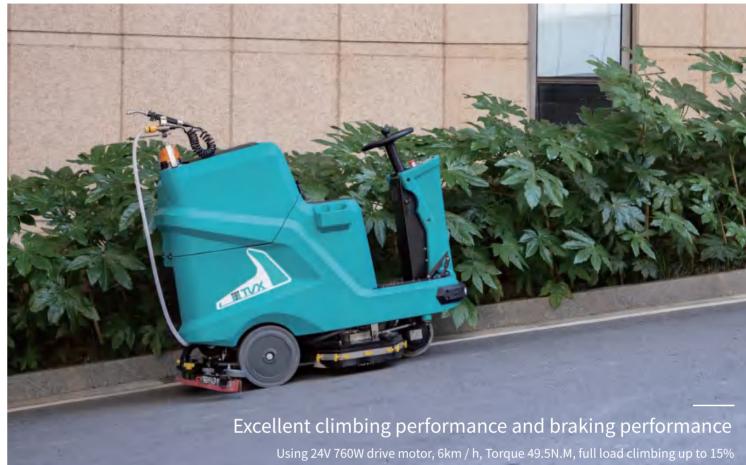

#### Product advantages

The sewage can be filtered and recycled.24V 200Ah batteries support super long standby.

time can reach 5.5 hours

The automatic deceleration system is maximum guaranteed the safety of the operato when the machine turns

#### Product Features / Safe

- The front of the fuselage is made of collision strip with soft material with led lamp, which is beautiful Generous at the same time can also reduce the damage of the hit object.
- The automatic deceleration system maximizes the safety of the operator when the machine turns.
- Safety flash lights that provide maximum security .