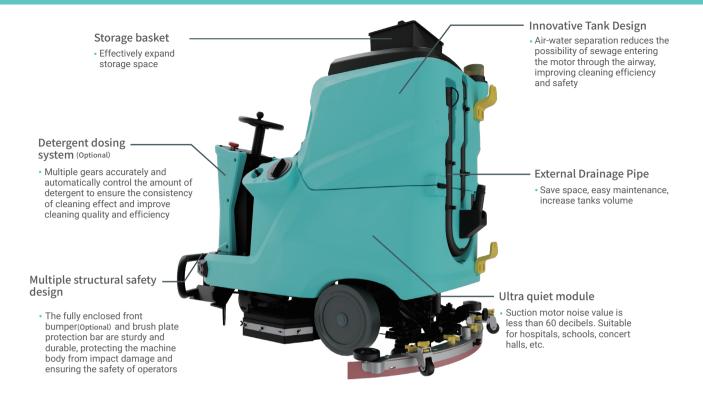

**Aries 860 series** is designed for commercial and industrial scenarios, with features such as efficient cleaning, intelligent operation, environmental protection and energy saving. Innovative functions such as water-air separation, ultra quiet module, hypochlorous acid disinfection, etc., adapt to a variety of complex environments ensuring safety and hygiene.

## **Features**