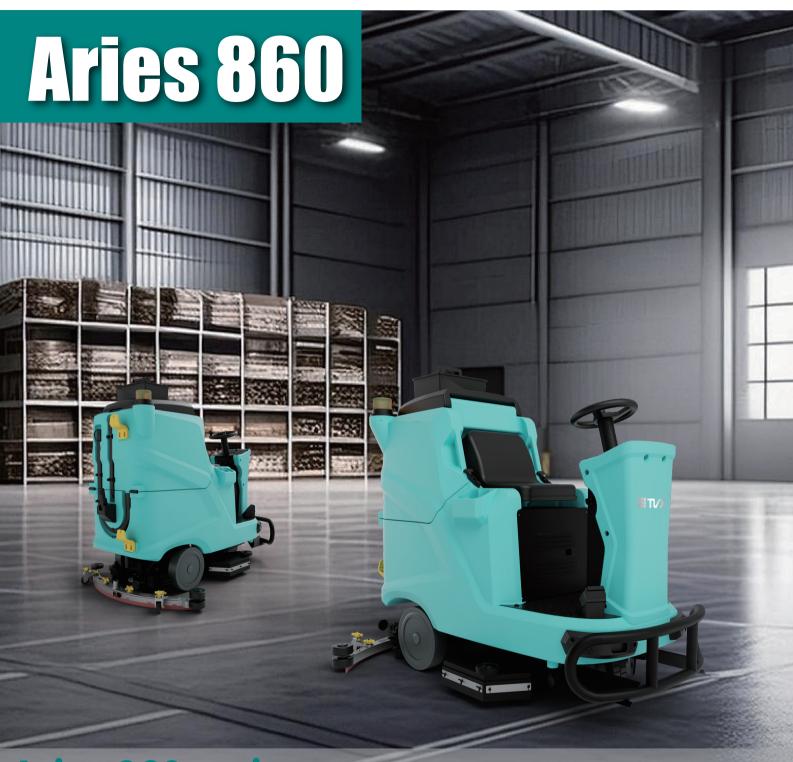

**Aries 860 series** is designed for commercial and industrial scenarios, with features such as efficient cleaning, intelligent operation, environmental protection and energy saving. Innovative functions such as water-air separation, ultra quiet module, hypochlorous acid disinfection, etc., adapt to a variety of complex environments ensuring safety and hygiene.