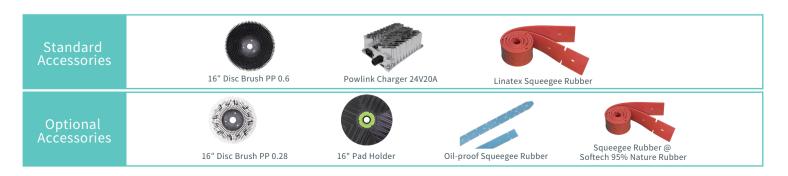

## **Parameter**

| Parameter                      | Aries 860 LdB  | Aries 860 Dosing | Aries 860 SWS |
|--------------------------------|----------------|------------------|---------------|
| Cleaning Width (mm)            | 860            |                  |               |
| Squeegee Width (mm)            | 1100           |                  |               |
| Maximum Work Efficiency (m²/h) | 5590           |                  |               |
| Ground Pressure(KG)            | 50             |                  |               |
| Brush Motor(V/W)               | 24/400*2       |                  |               |
| Drive Motor(V/W)               | 24/760         |                  |               |
| Vacuum Motor(V/W)              | 24/500         |                  |               |
| Maximum Climbing Grade (%)     | 15             |                  |               |
| Rated Total Power (W)          | 2060           |                  |               |
| Solution Tank (L)              | 115            |                  |               |
| Recovery Tank (L)              | 130            |                  |               |
| Maximum Forward Speed (km/h)   | 6.5            |                  |               |
| Machine Dimension (L*W*H mm)   | 1523*1130*1420 |                  |               |
| Net Weight (KG)                |                | 234              |               |
| Ultra quiet module             | •              | •                | •             |
| Detergent dosing system        | _              | •                | <del></del>   |
| Hypochlorous acid system       | _              | _                | •             |
| Bumper                         | Optional       | Optional         | Optional      |