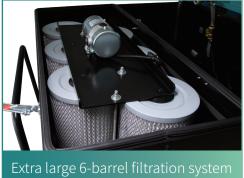

#### Efficient filtration system, stable working

Extra-large polyester hybrid 6-barrel filter with long life for continuous working filtration