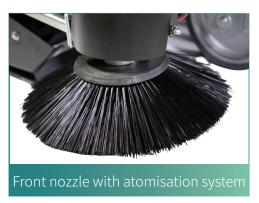

# Automatic adjustment of the main brush system for high cleaning efficiency

Equipped with independent motor-controlled double-sided brushes and main roller brushes as well as a vacuum filtration system with automatic dust shaking