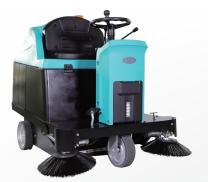

#### Flexible handling body

Ride-on operation,flexible to turn around, keep high effciency and easier to operate

#### **Parameters**

|                           | TS1300 Pro       |
|---------------------------|------------------|
| Cleaning width            | 1330mm           |
| Main Brush width          | 700mm            |
| Side brush width          | 390mm            |
| Working speed             | 0-6.5Km/h        |
| Efficiency                | 7315㎡/h          |
| The gradient it can reach | 18°              |
| Driving motor             | 24V/800W         |
| Dust suction motor        | 24V/380W         |
| Roll brush motor          | 24V/600W         |
| Water tank                | 30L              |
| Dustbin                   | 100L             |
| Filter area               | 6m²              |
| Steering diameter         | 1980mm           |
| Unit dimension            | 1395*1010*1200mm |
| Battery pack              | 494*354*30mm     |