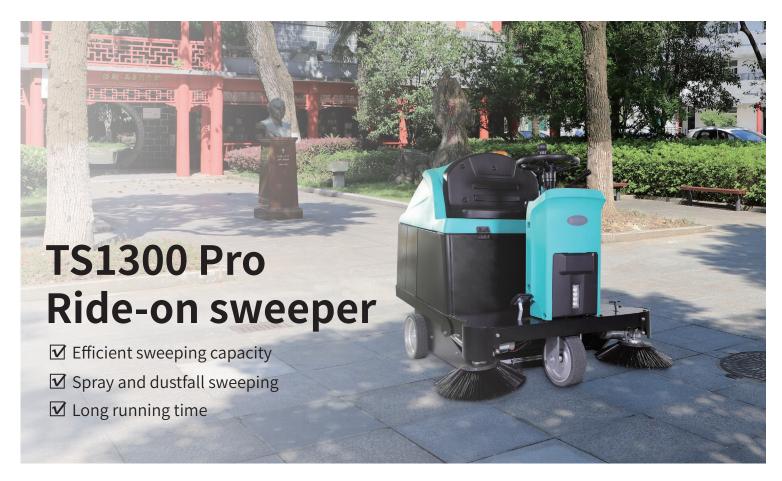

## Product Features

# High efficiency cleaning · save time and effort

Clean 7315m² per hour which is equivalent to the efficiency of 6-8 cleaners, and it's cleaner

### Super large solution tank design

30L water tank and dustfall system keep our machine clean in special contamination situations to reduce secondary contamination

#### Flexible handling body

Ride-on operation,flexible to turn around, keep high effciency and easier to operate

#### Longer cleaning time

Doing cleaning task that lasts longer, Ergonomically designed handle keep operator more comfortable