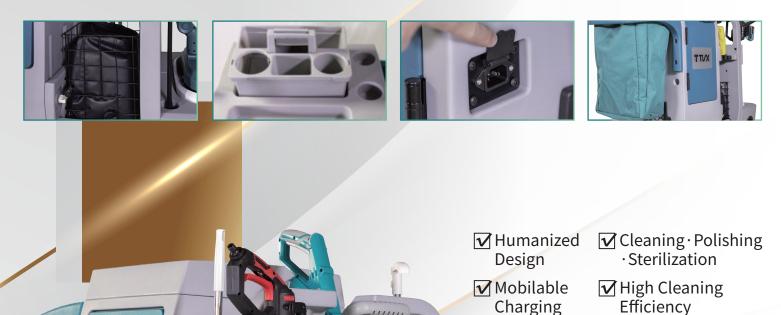

# T-Cart Mobile Cleaning Trolley

### Multifunctional Cleaning System

TVX

Rotomolding process is applied, and the rotomolding material contains antibacterial ingredients.

- · Equipped with 20L large-capacity water bag, using industrial-grade high-strength, super-wear-resistant materials
- · Equipped with a 40L industrial-grade trash bag made of environmentally friendly and degradable canvas material.
- · Equipped with a plastic carrying basket, in moderate size, light weight and suitable for transport, which can hold in several spray bottles.
- ·Built-in charger that matches li-on the spray gun and the hand-held scrubber.

F