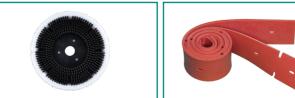

|                            | Standard          |                 |
| Battery specification               | 1                          | 12V/36Ah×2        | 24V/28Ah        |
| Battery type                        |                            | Lead acid battery | Lithium battery |
| Operation duration                  | 1                          | 135Min            | 90Min           |
| Cable length                        | 15m                        | 1                 | 1               |
| Unit dimension                      |                            | 640×460×1100mm    |                 |
| Net weight<br>(excluding hatteries) |                            | 40Kg              |                 |

## **Application scenarios**





Supermarket

Hospital

Traffic Hub

## Accessories









13" Water lock brush

Rubber strip

13" Pad holder (optional)