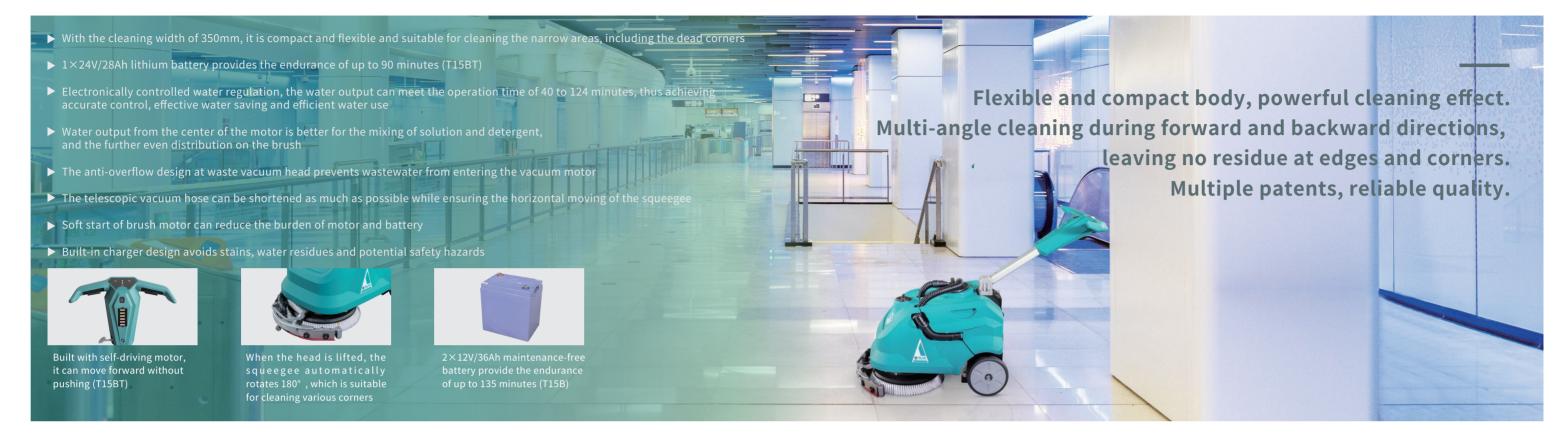

# Professional cleaning made simple

# Nanjing TVX Cleaning Equipment Co., Ltd.

- Building 8, Phase 2, Zifeng R&D Center, NO. 121 Baihe Road, Pukou District, Nanjing City, Jiangsu Province, China
- in Nanjing TVX Cleaning Equipment Co., Ltd.
- sales@tvxclean.com
- TVX Cleaning Equipment
- Michael (@tvx\_cleaning)



Website



WeChat ID







<sup>\*</sup>The image shown here is indicative only. If there is inconsisiten



#### Product Features / Efficient



#### Product Features / User-friendly



### Parameters

|                                     | T15E                       | T15B              | T15BT           |
|-------------------------------------|----------------------------|-------------------|-----------------|
| Volume of solution tank             |                            | 10L               |                 |
| Volume of recovery tank             |                            | 15L               |                 |
| Working width                       |                            | 350mm             |                 |
| Squeegee width                      |                            | 450mm             |                 |
| Maximum working efficiency          | 1597㎡/h                    | 1597㎡/h           | 1800㎡/h