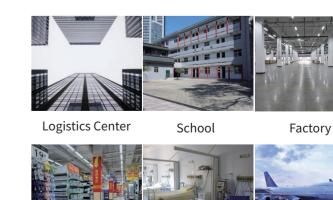

----------|-----------------|------------|
| Working width    | 430mm           |            |
| Squeegee width   | 780mm           |            |
| Efficiency       | 1845 m²/h       |            |
| Brush pressure   | 35Kg            |            |
| Brush RPM        | 180rpm          |            |
| Brush motor      | AC110V/750W     | DC24V/550W |
| Vacuum motor     | AC110V/230/400W | DC24V/400W |
| Solution tank    | 35L             |            |
| Recovery tank    | 40L             |            |
| Dimension        | 1150*490*1100mm |            |
| Battery          |                 | 12V*2      |
| Cable length     | 15m             |            |
| Battery weight   |                 | 26Kg*2     |
| Equipment weight | 53Kg            |            |

#### Application scenarios



Supermarket

Hospital

Airport and station

01 02