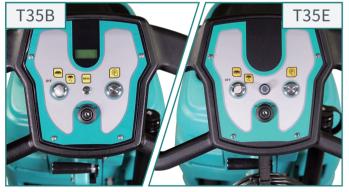

2

WeChat IL

0.00

Highly integrated control panel

Battery Cable version

The angle of brush head to ground can be adjusted

Squeegee assembly/brush cover are both collocated with anti-collision design

### Solve the problem of charging (T35B)

Build-in charger, more convenient in charging