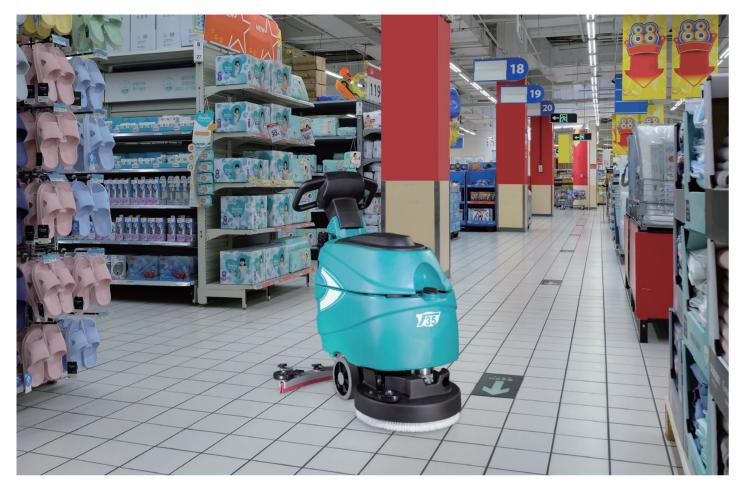

# Professional cleaning made simple

### Nanjing TVX Cleaning Equipment Co., Ltd.

- Building 8, Phase 2, Zifeng R&D Center, NO. 121 Baihe Road, Pukou District, Nanjing City, Jiangsu Province, China
- in Nanjing TVX Cleaning Equipment Co., Ltd.
- sales@tvxclean.com
- TVX Cleaning Equipment
- Michael (@tvx\_cleaning)







2

WeChat IL



0.00









Highly integrated control panel



Battery Cable version



The angle of brush head to ground can be adjusted



Squeegee assembly/brush cover are both collocated with anti-collision design



#### Compact size, flexible to operate

Compact size, flexible to operate, better for cleaning narrow and crowded area, can either forward, or retreat

## Ergonomic Handle, comfortable while operating

Ergonomic Handle, many way to hold it, Improved operator comfort and cleaning flexibility



#### Easy to do maintainance

No tools needed when change the rubber blade, one blade can be used in four ways, very durable

### Solve the problem of charging (T35B)

Build-in charger, more convenient in charging

#### **Parameters**

|                  | T35E            | T35B       |
|------------------|