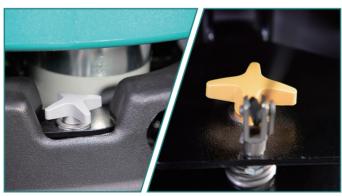

2

WeChat IL

0.00

Highly integrated control panel

Battery Cable version

The angle of brush head to ground can be adjusted

Squeegee assembly/brush cover are both collocated with anti-collision design