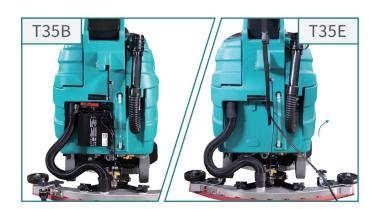

2

WeChat IL

0.00

Highly integrated control panel

Battery Cable version

The angle of brush head to ground can be adjusted

Squeegee assembly/brush cover are both collocated with anti-collision design

#### Easy to do maintainance

No tools needed when change the rubber blade, one blade can be used in four ways, very durable

### Solve the problem of charging (T35B)

Build-in charger, more convenient in charging