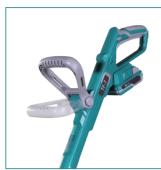

#### Product Features

Flexible working angles, easy changing on all directions such as the ground and wall etc.

Adjustable angle of

Adjustable angle of secondary handle

Adjustable height

Adjustable horizontal angles

#### Structure and Function Buttons