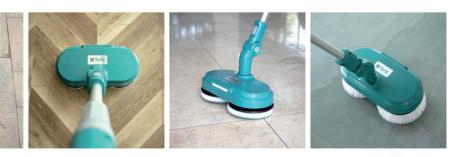

## Li-on Multi-purpose Hand-held Scrubber

66 Multiple functions in one machine

This is a simple and lightweight floor scrubber suitable for people in various professions. Strong cleaning in all directions, reaching more space and more efficiency with less time. Powerful functions and richer use scenarios, meeting various commercial and household needs.

#### Product Features

Flexible working angles, easy changing on all directions such as the ground and wall etc.

Adjustable angle of

Adjustable angle of secondary handle

Adjustable height

Adjustable horizontal angles

#### Structure and Function Buttons