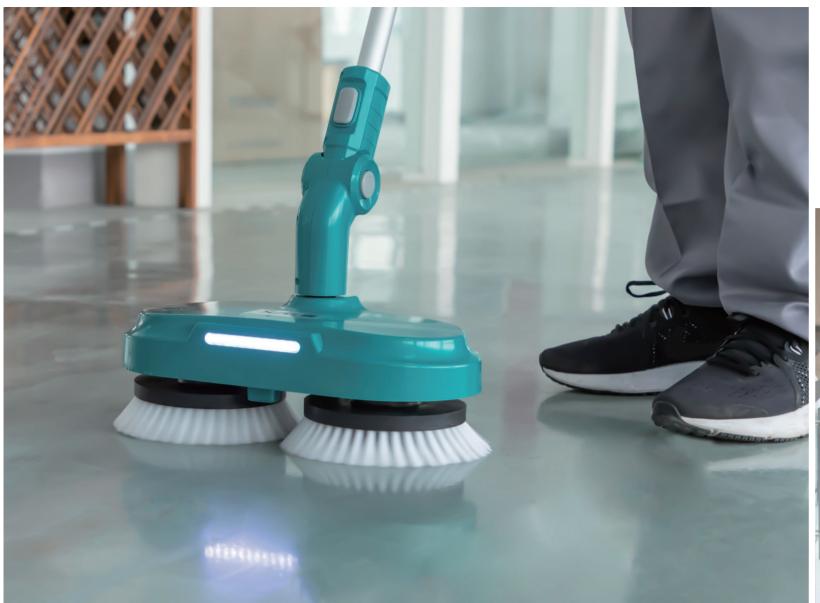

## Li-on Multi-purpose Hand-held Scrubber

66 Multiple functions in one machine

This is a simple and lightweight floor scrubber suitable for people in various professions. Strong cleaning in all directions, reaching more space and more efficiency with less time. Powerful functions and richer use scenarios, meeting various commercial and household needs.

#### Product Features

Flexible working angles, easy changing on all directions such as the ground and wall etc.

Adjustable angle of

Adjustable angle of secondary handle

Adjustable height

Adjustable horizontal angles

- The dual brushless motor with worm gear and worm structure is designed with the combined metal material and POM wear-resistant material, thus bringing advantages of stable operation, long service life and low noise.
- Made of die-casting aluminum, the gear box is featured with high precision and high strength.
- 20V/2000mAh lithium battery supports 60-minute continuous use.
- Ergonomic handle and soft rubber design can better fit hands and make it more comfortable to hold, and the lock-off button prevents wrong touch of switch.
- LED lighting lamp lights up corners in the dark.