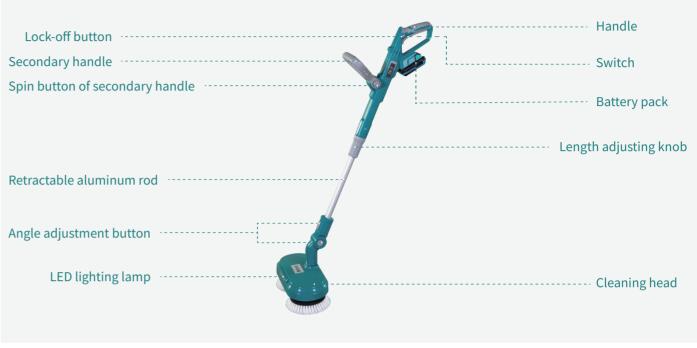

#### Structure and Function Buttons

- The dual brushless motor with worm gear and worm structure is designed with the combined metal material and POM wear-resistant material, thus bringing advantages of stable operation, long service life and low noise.
- Made of die-casting aluminum, the gear box is featured with high precision and high strength.
- 20V/2000mAh lithium battery supports 60-minute continuous use.
- Ergonomic handle and soft rubber design can better fit hands and make it more comfortable to hold, and the lock-off button prevents wrong touch of switch.
- LED lighting lamp lights up corners in the dark.