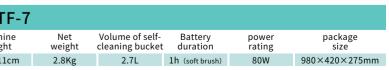

#### Parameters

Underground garage

|  |             |                  |               |                    |                   | Т               |
|--|-------------|------------------|---------------|--------------------|-------------------|-----------------|
|  | Voltage     | No-load<br>speed | Brush<br>size | Pad holder<br>size | Cleaning<br>width | Machir<br>heigh |
|  | 20V/2000MAh | 260rpm           | 2×180mm       | 2×180mm            | 360mm             | 85-111          |