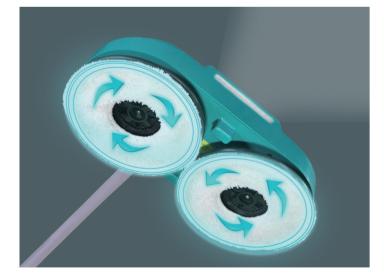

## Li-on Multi-purpose Hand-held Scrubber

66 Multiple functions in one machine

This is a simple and lightweight floor scrubber suitable for people in various professions. Strong cleaning in all directions, reaching more space and more efficiency with less time. Powerful functions and richer use scenarios, meeting various commercial and household needs.

#### Product Features

Flexible working angles, easy changing on all directions such as the ground and wall etc.

Adjustable angle of

Adjustable angle of secondary handle

Adjustable height

Adjustable horizontal angles