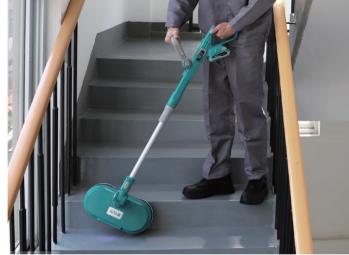

#### Product Features

Flexible working angles, easy changing on all directions such as the ground and wall etc.

Adjustable angle of

Adjustable angle of secondary handle

Adjustable height

Adjustable horizontal angles