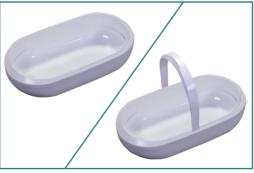

#### Self-cleaning bucket

The cleaning pads can be cleaned and dried without water splashing which saves labor. Convenient for transportation. Made of thick and durable materials

Foldable handle for easy lifting and storage