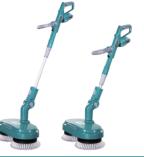

## Li-on Multi-purpose Hand-held Scrubber

66 Multiple functions in one machine

This is a simple and lightweight floor scrubber suitable for people in various professions. Strong cleaning in all directions, reaching more space and more efficiency with less time. Powerful functions and richer use scenarios, meeting various commercial and household needs.

#### Product Features

Flexible working angles, easy changing on all directions such as the ground and wall etc.

Adjustable angle of

Adjustable angle of secondary handle

Adjustable height

Adjustable horizontal angles