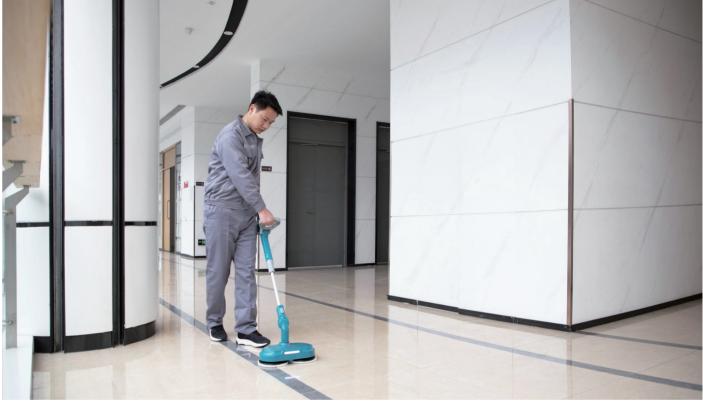

## Li-on Multi-purpose Hand-held Scrubber

66 Multiple functions in one machine

This is a simple and lightweight floor scrubber suitable for people in various professions. Strong cleaning in all directions, reaching more space and more efficiency with less time. Powerful functions and richer use scenarios, meeting various commercial and household needs.

### Applications

Community

Polishing of rough surface

Deoiling of small square bricks

Subway

Home

Restroom