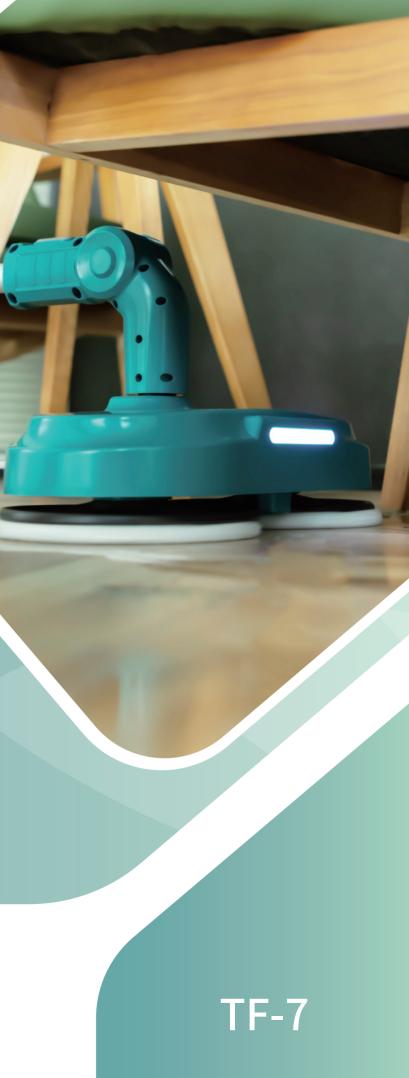

## Li-on Multi-purpose Hand-held Scrubber

66 Multiple functions in one machine

This is a simple and lightweight floor scrubber suitable for people in various professions. Strong cleaning in all directions, reaching more space and more efficiency with less time. Powerful functions and richer use scenarios, meeting various commercial and household needs.

#### Product Features

Flexible working angles, easy changing on all directions such as the ground and wall etc.

Adjustable angle of

Adjustable angle of secondary handle

Adjustable height

Adjustable horizontal angles