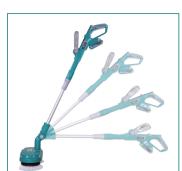

#### Product Features

Flexible working angles, easy changing on all directions such as the ground and wall etc.

Adjustable angle of

Adjustable angle of secondary handle

Adjustable height

Adjustable horizontal angles

#### Structure and Function Buttons