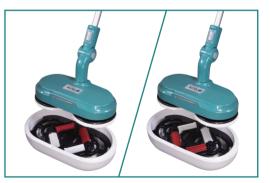

#### Self-cleaning bucket

The cleaning pads can be cleaned and dried without water splashing which saves labor. Convenient for transportation. Made of thick and durable materials

Foldable handle for easy lifting and storage

Water volume scale

Forward rotation for cleaning

**Reverse rotation** for water drying